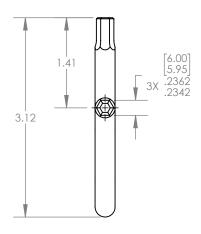

|                                                                                                                                                              | ESS OTHE<br>ENSIONS<br>NAME<br>A.T. |  | PECIFIED:<br>NCHES<br>DATE<br>03.23.20 | TOLERANCES:<br>X,XX= ±0.13<br>X,XXX= ±0.015<br>X,XXXX= -0.0015 |                               |       | e for Stainless Steel |      |
|--------------------------------------------------------------------------------------------------------------------------------------------------------------|-------------------------------------|--|----------------------------------------|----------------------------------------------------------------|-------------------------------|-------|-----------------------|------|
| material: 465 MAGNETIC S.S.                                                                                                                                  |                                     |  |                                        |                                                                | TITLE: 6.0MM BALL 'T' HEX KEY |       |                       |      |
| THIS DRAWING IS THE PROPERTY OF STERITOOL, INC. ANY REPRODUCTIONS OR MODIFICATIONS OF THIS DRAWING OR ITS CONTENTS WITHOUT THE CONSENT OF STERITOOL, INC. IS |                                     |  |                                        |                                                                |                               | 11637 |                       | REV: |
| PROHIBITED.                                                                                                                                                  |                                     |  |                                        |                                                                | SCALE 1:1.5                   |       | SHEET 1 OF 1          | D    |