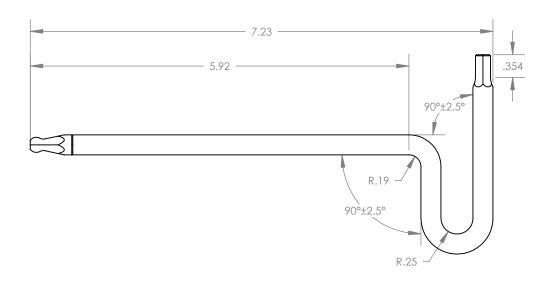

|                                                                                                                                                              | ESS OTHE<br>ENSIONS<br>NAME<br>A.T. |  | PECIFIED:<br>NCHES<br>DATE<br>03.23.20 | TOLERANCES:<br>X,XX= ±0.13<br>X,XXX= ±0.015<br>X,XXXX= -0.0015 |                               |       | e for Stainless Steel |      |
|--------------------------------------------------------------------------------------------------------------------------------------------------------------|-------------------------------------|--|----------------------------------------|----------------------------------------------------------------|-------------------------------|-------|-----------------------|------|
| material: 465 MAGNETIC S.S.                                                                                                                                  |                                     |  |                                        |                                                                | TITLE: 6.0MM BALL 'T' HEX KEY |       |                       |      |
| THIS DRAWING IS THE PROPERTY OF STERITOOL, INC. ANY REPRODUCTIONS OR MODIFICATIONS OF THIS DRAWING OR ITS CONTENTS WITHOUT THE CONSENT OF STERITOOL, INC. IS |                                     |  |                                        |                                                                |                               | 11637 |                       | REV: |
| PROHIBITED.                                                                                                                                                  |                                     |  |                                        |                                                                | SCALE 1:1.5                   |       | SHEET 1 OF 1          | D    |