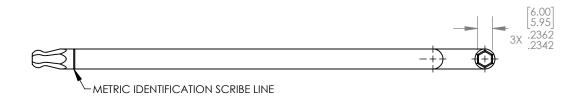

|                                                                                                                                                              | ESS OTHE<br>ENSIONS<br>NAME<br>A.T. |  | PECIFIED:<br>NCHES<br>DATE<br>03.23.20 | TOLERANCES:<br>X,XX= ±0.13<br>X,XXX= ±0.015<br>X,XXXX= -0.0015 |                               |       | e for Stainless Steel |      |
|--------------------------------------------------------------------------------------------------------------------------------------------------------------|-------------------------------------|--|----------------------------------------|----------------------------------------------------------------|-------------------------------|-------|-----------------------|------|
| material: 465 MAGNETIC S.S.                                                                                                                                  |                                     |  |                                        |                                                                | TITLE: 6.0MM BALL 'T' HEX KEY |       |                       |      |
| THIS DRAWING IS THE PROPERTY OF STERITOOL, INC. ANY REPRODUCTIONS OR MODIFICATIONS OF THIS DRAWING OR ITS CONTENTS WITHOUT THE CONSENT OF STERITOOL, INC. IS |                                     |  |                                        |                                                                |                               | 11637 |                       | REV: |
| PROHIBITED.                                                                                                                                                  |                                     |  |                                        |                                                                | SCALE 1:1.5                   |       | SHEET 1 OF 1          | D    |